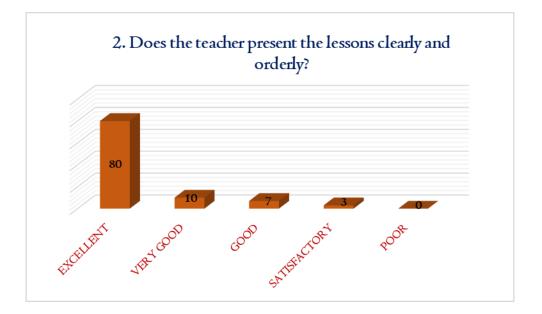

# FACULTY FEEDBACK

SAISTACTOR

فمى

VERY GOO

PRINCIPAL

DHANALAKSHMI SRINIVAŠAN COLLEGE OF ARTS AND SCIENCE FOR WOMEN (AUTONOMOUS), PERAMBALUR - 621 212.