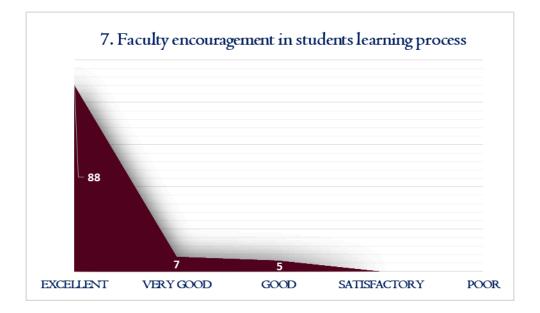

## STUDENT FEEDBACK

IPAL

DHANALAESHMI SRINIVASAN COLLEGE OF ARTS AND SCIENCE FOR WOMEN (AUTONOMOUS), PERAMBALUR - 621 212.