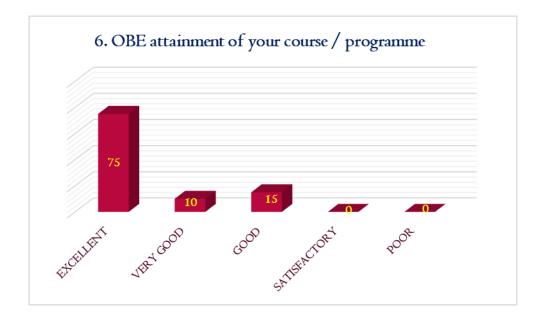

# FACULTY FEEDBACK

SAISTACTOR

فمى

VERY GOO

PRINCIPAL

DHANALAKSHMI SRINIVAŠAN COLLEGE OF ARTS AND SCIENCE FOR WOMEN (AUTONOMOUS), PERAMBALUR - 621 212.