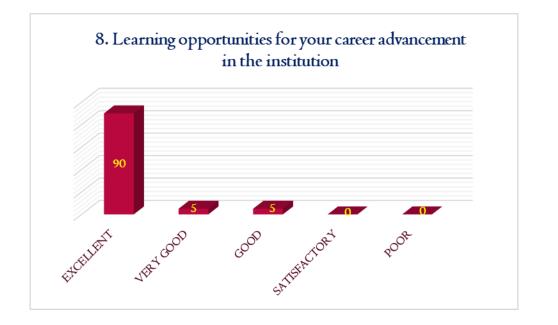

# FACULTY FEEDBACK

SAISTACTOR

فمى

VERY GOO

PRINCIPAL

DHANALAKSHMI SRINIVAŠAN COLLEGE OF ARTS AND SCIENCE FOR WOMEN (AUTONOMOUS), PERAMBALUR - 621 212.