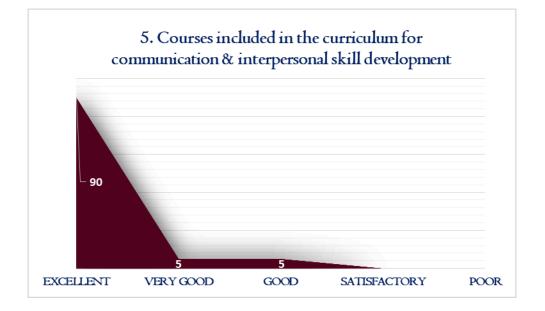

PRINCIPAL

DHANALAKSHMI SRINIVAŠAN COLLEGE OF ARTS AND SCIENCE FOR WOMEN (AUTONOMOUS), PERAMBALUR - 621 212.



#### **DHANALAKSHMI SRINIVASAN COLLEGE OF ARTS AND SCIENCE FOR WOMEN** (AUTONOMOUS) (Affiliated to Bharathidasan University, Tiruchirappalli) (Nationally Re-Accredited with 'A' Grade by NAAC)

Perambalur – 621212



**CRITERIA** – I

METRIC 1.4.1

## **EMPLOYER FEEDBACK**

























CIPAL

DHANALAESHMI SRINIVAŠAN COLLEGE OF ARTS AND SCIENCE FOR WOMEN (AUTONOMOUS), PERAMBALUR - 621 212.



### **DHANALAKSHMI SRINIVASAN COLLEGE OF ARTS AND SCIENCE FOR WOMEN** (AUTONOMOUS) (Affiliated to Bharathidasan University, Tiruchirappalli)

(Nationally Re-Accredited with 'A' Grade by NAAC) Perambalur – 621212



**CRITERIA** – I

METRIC 1.4.1

# ALUMNAE FEEDBACK

























#### DHANALAKSHMI SRINIVASAN COLLEGE OF ARTS AND SCIENCE FOR WOMEN (AUTONOMOUS) (Affiliated to Bharathidasan University, Tiruchirappalli) (Nationally Re-Accredited with 'A' Grade by NAAC) Perambalur – 621212



**CRITERIA** – I

METRIC 1.4.1







CIPAL DHANALAKSHMI SRINIVASAN COLLEGE OF ARTS AND SCIENCE FOR WOMEN (AUTONOMOUS), PERAMBALUR - 621 212.