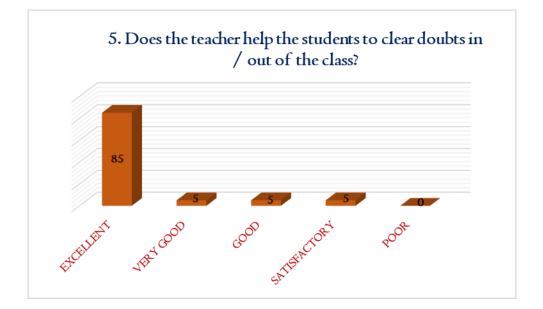

# FACULTY FEEDBACK

SAISTACTOR

فمى

VERY GOO

PRINCIPAL

DHANALAKSHMI SRINIVAŠAN COLLEGE OF ARTS AND SCIENCE FOR WOMEN (AUTONOMOUS), PERAMBALUR - 621 212.