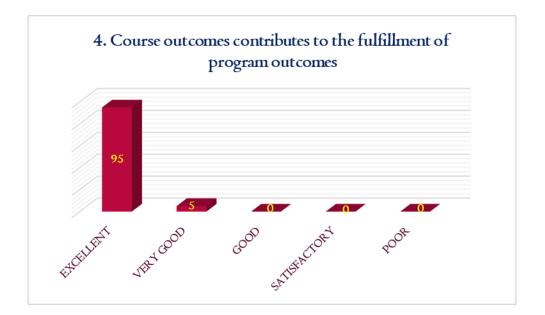

#### **DHANALAKSHMI SRINIVASAN COLLEGE OF ARTS AND SCIENCE FOR WOMEN** (AUTONOMOUS) (Affiliated to Bharathidasan University, Tiruchirappalli) (Nationally Re-Accredited with 'A' Grade by NAAC)



**CRITERIA** – I

Perambalur – 621212

METRIC 1.4.1

## STUDENT FEEDBACK



























































































IPAL

DHANALAESHMI SRINIVASAN COLLEGE OF ARTS AND SCIENCE FOR WOMEN (AUTONOMOUS), PERAMBALUR - 621 212.



#### **DHANALAKSHMI SRINIVASAN COLLEGE OF ARTS AND SCIENCE FOR WOMEN** (AUTONOMOUS) (Affiliated to Bharathidasan University, Tiruchirappalli)

(Nationally Re-Accredited with 'A' Grade by NAAC) Perambalur – 621212



### **CRITERIA** – I

METRIC 1.4.1

# FACULTY FEEDBACK





















SAISTACTOR

فمى

VERY GOO



PRINCIPAL

DHANALAKSHMI SRINIVAŠAN COLLEGE OF ARTS AND SCIENCE FOR WOMEN (AUTONOMOUS), PERAMBALUR - 621 212.



#### **DHANALAKSHMI SRINIVASAN COLLEGE OF ARTS AND SCIENCE FOR WOMEN** (AUTONOMOUS) (Affiliated to Bharathidasan University, Tiruchirappalli) (Nationally Re-Accredited with 'A' Grade by NAAC)

Perambalur – 621212



**CRITERIA** – I

METRIC 1.4.1

## **EMPLOYER FEEDBACK**

























CIPAL

DHANALAESHMI SRINIVAŠAN COLLEGE OF ARTS AND SCIENCE FOR WOMEN (AUTONOMOUS), PERAMBALUR - 621 212.



### **DHANALAKSHMI SRINIVASAN COLLEGE OF ARTS AND SCIENCE FOR WOMEN** (AUTONOMOUS) (Affiliated to Bharathidasan University, Tiruchirappalli)

(Nationally Re-Accredited with 'A' Grade by NAAC) Perambalur – 621212



**CRITERIA** – I

METRIC 1