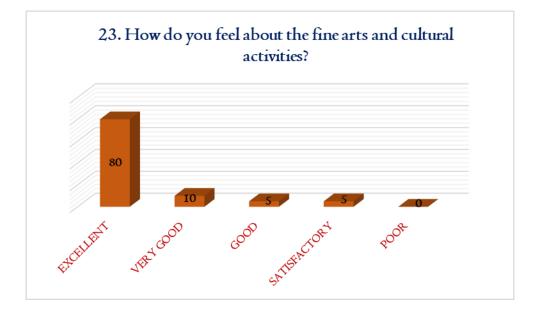

#### **DHANALAKSHMI SRINIVASAN COLLEGE OF ARTS AND SCIENCE FOR WOMEN** (AUTONOMOUS) (Affiliated to Bharathidasan University, Tiruchirappalli) (Nationally Re-Accredited with 'A' Grade by NAAC)



**CRITERIA** – I

Perambalur – 621212

METRIC 1.4.1

## STUDENT FEEDBACK



























































































IPAL

DHANALAESHMI SRINIVASAN COLLEGE OF ARTS AND SCIENCE FOR WOMEN (AUTONOMOUS), PERAMBALUR - 621 212.



#### **DHANALAKSHMI SRINIVASAN COLLEGE OF ARTS AND SCIENCE FOR WOMEN** (AUTONOMOUS) (Affiliated to Bharathidasan University, Tiruchirappalli)

(Nationally Re-Accredited with 'A' Grade by NAAC) Perambalur – 621212



### **CRITERIA** – I

METRIC 1.4.1

# FACULTY FEEDBACK





















SAISTACTOR

فمى

VERY GOO



PRINCIPAL

DHANALAKSHMI SRINIVAŠAN COLLEGE OF ARTS AND SCIENCE FOR WOMEN (AUTONOMOUS), PERAMBALUR - 621 212.



#### **DHANALAKSHMI SRINIVASAN COLLEGE OF ARTS AND SCIENCE FOR WOMEN** (AUTONOMOUS) (Affiliated to Bharathidasan University, Tiruchirappalli) (Nationally Re-Accredited with 'A' Grade by NAAC)

Perambalur – 621212



**CRITERIA** – I

ME