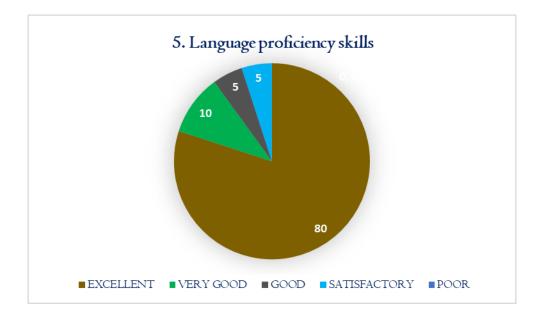

## STUDENT FEEDBACK

IPAL

DHANALAESHMI SRINIVASAN COLLEGE OF ARTS AND SCIENCE FOR WOMEN (AUTONOMOUS), PERAMBALUR - 621 212.