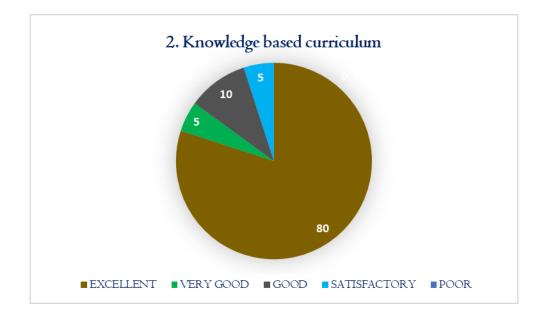

## STUDENT FEEDBACK

IPAL

DHANALAESHMI SRINIVASAN COLLEGE OF ARTS AND SCIENCE FOR WOMEN (AUTONOMOUS), PERAMBALUR - 621 212.