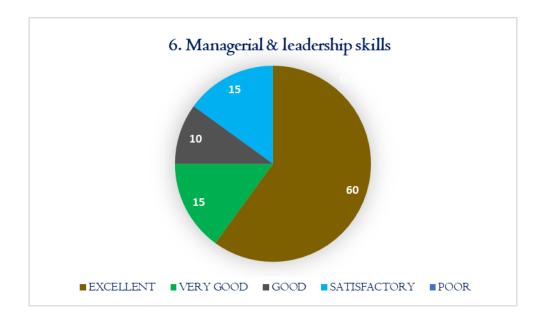

## **EMPLOYER FEEDBACK**

CIPAL

DHANALAESHMI SRINIVAŠAN COLLEGE OF ARTS AND SCIENCE FOR WOMEN (AUTONOMOUS), PERAMBALUR - 621 212.