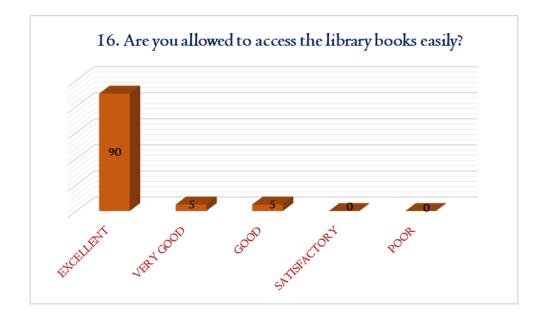

## STUDENT FEEDBACK

IPAL

DHANALAESHMI SRINIVASAN COLLEGE OF ARTS AND SCIENCE FOR WOMEN (AUTONOMOUS), PERAMBALUR - 621 212.