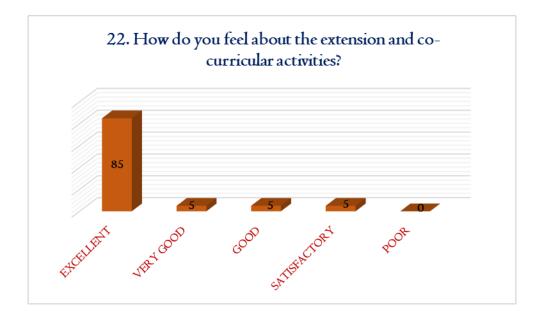

# FACULTY FEEDBACK

SAISTACTOR

فمى

VERY GOO

PRINCIPAL

DHANALAKSHMI SRINIVAŠAN COLLEGE OF ARTS AND SCIENCE FOR WOMEN (AUTONOMOUS), PERAMBALUR - 621 212.