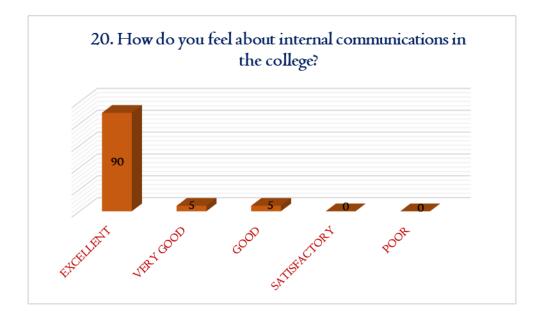

# FACULTY FEEDBACK

SAISTACTOR

فمى

VERY GOO

PRINCIPAL

DHANALAKSHMI SRINIVAŠAN COLLEGE OF ARTS AND SCIENCE FOR WOMEN (AUTONOMOUS), PERAMBALUR - 621 212.