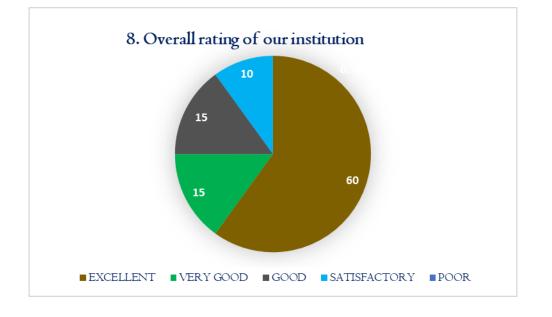

## **EMPLOYER FEEDBACK**

CIPAL

DHANALAESHMI SRINIVAŠAN COLLEGE OF ARTS AND SCIENCE FOR WOMEN (AUTONOMOUS), PERAMBALUR - 621 212.