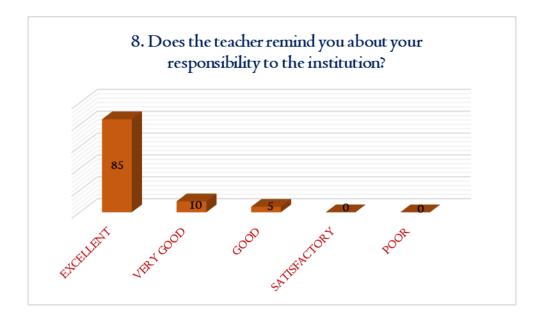

#### **DHANALAKSHMI SRINIVASAN COLLEGE OF ARTS AND SCIENCE FOR WOMEN** (AUTONOMOUS) (Affiliated to Bharathidasan University, Tiruchirappalli) (Nationally Re-Accredited with 'A' Grade by NAAC)



**CRITERIA** – I

Perambalur – 621212

METRIC 1.4.1

## STUDENT FEEDBACK



























































































IPAL

DHANALAESHMI SRINIVASAN COLLEGE OF ARTS AND SCIENCE FOR WOMEN (AUTONOMOUS), PERAMBALUR - 621 212.



#### **DHANALAKSHMI SRINIVASAN COLLEGE OF ARTS AND SCIENCE FOR WOMEN** (AUTONOMOUS) (Affiliated to Bharathidasan University, Tiruchirappalli)

(Nationally Re-Accredited with 'A' Grade by NAAC) Perambalur – 621212



### **CRITERIA** – I

METRIC 1.4.1

# FACULTY FEEDBACK





















SAISTACTOR

فمى

VERY GOO



PRINCIPAL

DHANALAKSHMI SRINIVAŠAN COLLEGE OF ARTS AND SCIENCE FOR WOMEN (AUTONOMOUS), PERAMBALUR - 621 212.



#### **DHANALAKSHMI SRINIVASAN COLLEGE OF ARTS AND SCIENCE FOR WOMEN** (AUTONOMOUS) (Affiliated to Bharathidasan University, Tiruchirappalli) (Nationally Re-Accredited with 'A' Grade by NAAC