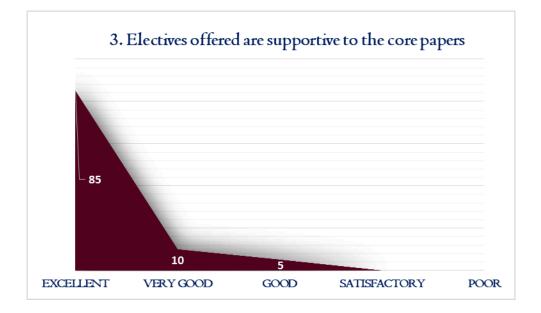

Y GOO



PRINCIPAL

DHANALAKSHMI SRINIVAŠAN COLLEGE OF ARTS AND SCIENCE FOR WOMEN (AUTONOMOUS), PERAMBALUR - 621 212.



#### **DHANALAKSHMI SRINIVASAN COLLEGE OF ARTS AND SCIENCE FOR WOMEN** (AUTONOMOUS) (Affiliated to Bharathidasan University, Tiruchirappalli) (Nationally Re-Accredited with 'A' Grade by NAAC)

Perambalur – 621212



**CRITERIA** – I

METRIC 1.4.1

## **EMPLOYER FEEDBACK**

























CIPAL

DHANALAESHMI SRINIVAŠAN COLLEGE OF ARTS AND SCIENCE FOR WOMEN (AUTONOMOUS), PERAMBALUR - 621 212.



### **DHANALAKSHMI SRINIVASAN COLLEGE OF ARTS AND SCIENCE FOR WOMEN** (AUTONOMOUS) (Affiliated to Bharathidasan University, Tiruchirappalli)

(Nationally Re-Accredited with 'A' Grade by NAAC) Perambalur – 621212



**CRITERIA** – I

METRIC 1.4.1

# ALUMNAE FEEDBACK

























#### DHANALAKSHMI SRINIVASAN COLLEGE OF ARTS AND SCIENCE FOR WOMEN (AUTONOMOUS) (Affiliated to Bharathidasan University, Tiruchirappalli) (Nationally Re-Accredited with 'A' Grade by NAAC) Perambalur – 621212



**CRITERIA** – I

METRIC 1.4.1







CIPAL DHANALAKSHMI SRINIVASAN COLLEGE OF ARTS AND SCIENCE FOR WOMEN (AUTONOMOUS), PERAMBALUR - 621 212.