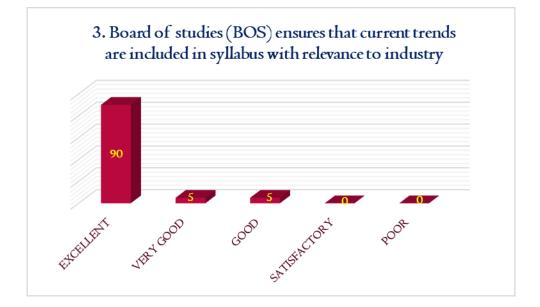

#### **DHANALAKSHMI SRINIVASAN COLLEGE OF ARTS AND SCIENCE FOR WOMEN** (AUTONOMOUS) (Affiliated to Bharathidasan University, Tiruchirappalli) (Nationally Re-Accredited with 'A' Grade by NAAC)



**CRITERIA** – I

Perambalur – 621212

METRIC 1.4.1

## STUDENT FEEDBACK



























































































IPAL

DHANALAESHMI SRINIVASAN COLLEGE OF ARTS AND SCIENCE FOR WOMEN (AUTONOMOUS), PERAMBALUR - 621 212.



#### **DHANALAKSHMI SRINIVASAN COLLEGE OF ARTS AND SCIENCE FOR WOMEN** (AUTONOMOUS) (Affiliated to Bharathidasan University, Tiruchirappalli)

(Nationally Re-Accredited with 'A' Grade by NAAC) Perambalur – 621212



### **CRITERIA** – I

METRIC 1.4.1

# FACULTY FEEDBACK





















SAISTACTOR

فمى

VERY GOO



PRINCIPAL

DHANALAKSHMI SRINIVAŠAN COLLEGE OF ARTS AND SCIENCE FOR WOMEN (AUTONOMOUS), PERAMBALUR - 621 212.



#### **DHANALAKSHMI SRINIVASAN COLLEGE OF ARTS AND SCIENCE FOR WOMEN** (AUTONOMOUS) (Affiliated to Bharathidasan University, Tiruchirappalli) (Nationally Re-Accredited with 'A' Grade by NAAC)

Perambalur – 621212



**CRITERIA** – I

METRIC 1.4.1

## **EMPLOYER FEEDBACK**

























CIPAL

DHANALAESHMI SRINIVAŠAN COLLEGE OF ARTS AND SCIENCE FOR WOMEN (AUTONOMOUS), PERAMBALUR - 621 212.



### **DHANALAKSHMI SRINIVASAN COLLEGE OF ARTS AND SCIENCE FOR WOMEN** (AUTONOMOUS) (Affiliated to Bharathidasan University, Tiruchirappalli)

(Nationally Re-Accredited with 'A' Grade by NAAC) Perambalur – 621212



**CRITERIA** – I

METRIC