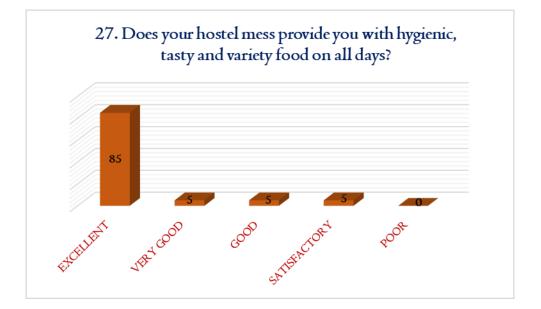

## STUDENT FEEDBACK

IPAL

DHANALAESHMI SRINIVASAN COLLEGE OF ARTS AND SCIENCE FOR WOMEN (AUTONOMOUS), PERAMBALUR - 621 212.