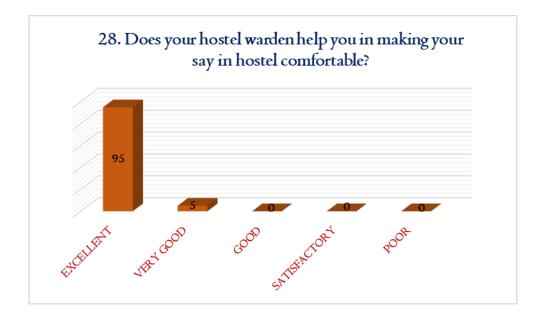

## STUDENT FEEDBACK

IPAL

DHANALAESHMI SRINIVASAN COLLEGE OF ARTS AND SCIENCE FOR WOMEN (AUTONOMOUS), PERAMBALUR - 621 212.