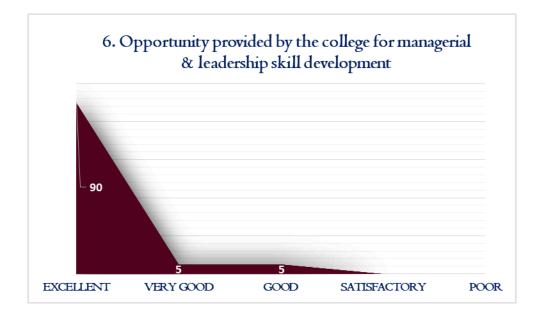

## STUDENT FEEDBACK

IPAL

DHANALAESHMI SRINIVASAN COLLEGE OF ARTS AND SCIENCE FOR WOMEN (AUTONOMOUS), PERAMBALUR - 621 212.