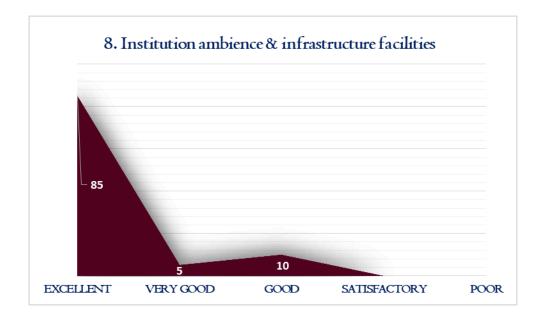

## STUDENT FEEDBACK

IPAL

DHANALAESHMI SRINIVASAN COLLEGE OF ARTS AND SCIENCE FOR WOMEN (AUTONOMOUS), PERAMBALUR - 621 212.