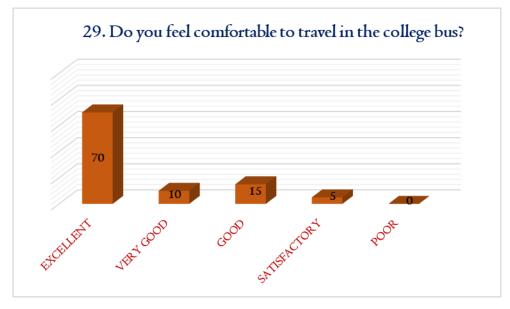

#### **DHANALAKSHMI SRINIVASAN COLLEGE OF ARTS AND SCIENCE FOR WOMEN** (AUTONOMOUS) (Affiliated to Bharathidasan University, Tiruchirappalli) (Nationally Re-Accredited with 'A' Grade by NAAC)



**CRITERIA** – I

Perambalur – 621212

METRIC 1.4.1

## STUDENT FEEDBACK



























































































IPAL

DHANALAESHMI SRINIVASAN COLLEGE OF ARTS AND SCIENCE FOR WOMEN (AUTONOMOUS), PERAMBALUR - 621 212.



#### **DHANALAKSHMI SRINIVASAN COLLEGE OF ARTS AND SCIENCE FOR WOMEN** (AUTONOMOUS) (Affiliated to Bharathidasan University, Tiruchirappalli)

(Nationally Re-Accredited with 'A' Grade by NAAC) Perambalur – 621212



### **CRITERIA** – I

METRIC 1.4.1

# FACULTY FEEDBACK





















SAISTACTOR

فمى

VERY GOO



PRINCIPAL

DHANALAKSHMI SRINIVAŠAN COLLEGE OF ARTS AND SCIENCE FOR WOMEN (AUTONOMOUS), PERAMBALUR - 621 212.



#### **DHANALAKSHMI SRINIVASAN COLLEGE OF ARTS AND SCIENCE FOR WOMEN** (AUTONOMOUS) (Affiliated to Bharathidasan University, Tiruchirappalli) (Nationally Re-Accredited with 'A' Grade by NAAC)

Perambalur – 621212



**CRITERIA** – I

METRIC 1.4.1

## **E