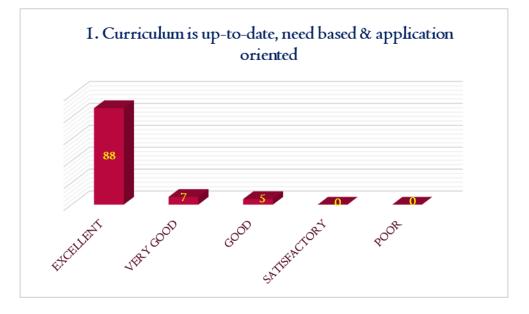

## STUDENT FEEDBACK

IPAL

DHANALAESHMI SRINIVASAN COLLEGE OF ARTS AND SCIENCE FOR WOMEN (AUTONOMOUS), PERAMBALUR - 621 212.