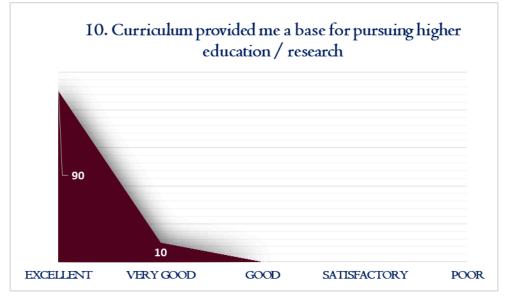

(Nationally Re-Accredited with 'A' Grade by NAAC)

Perambalur – 621212



**CRITERIA** – I

METRIC 1.4.1

## **EMPLOYER FEEDBACK**

























CIPAL

DHANALAESHMI SRINIVAŠAN COLLEGE OF ARTS AND SCIENCE FOR WOMEN (AUTONOMOUS), PERAMBALUR - 621 212.



### **DHANALAKSHMI SRINIVASAN COLLEGE OF ARTS AND SCIENCE FOR WOMEN** (AUTONOMOUS) (Affiliated to Bharathidasan University, Tiruchirappalli)

(Nationally Re-Accredited with 'A' Grade by NAAC) Perambalur – 621212



**CRITERIA** – I

METRIC 1.4.1

# ALUMNAE FEEDBACK

























#### DHANALAKSHMI SRINIVASAN COLLEGE OF ARTS AND SCIENCE FOR WOMEN (AUTONOMOUS) (Affiliated to Bharathidasan University, Tiruchirappalli) (Nationally Re-Accredited with 'A' Grade by NAAC) Perambalur – 621212



**CRITERIA** – I

METRIC 1.4.1







CIPAL DHANALAKSHMI SRINIVASAN COLLEGE OF ARTS AND SCIENCE FOR WOMEN (AUTONOMOUS), PERAMBALUR - 621 212.