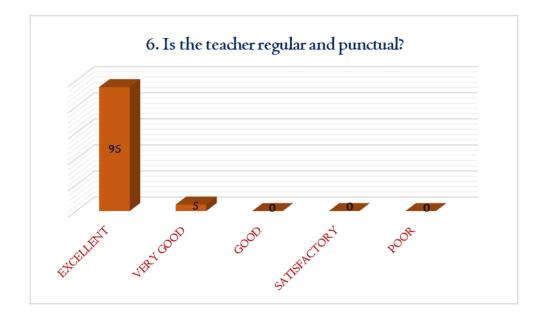

#### **DHANALAKSHMI SRINIVASAN COLLEGE OF ARTS AND SCIENCE FOR WOMEN** (AUTONOMOUS) (Affiliated to Bharathidasan University, Tiruchirappalli) (Nationally Re-Accredited with 'A' Grade by NAAC)



**CRITERIA** – I

Perambalur – 621212

METRIC 1.4.1

## STUDENT FEEDBACK



























































































IPAL

DHANALAESHMI SRINIVASAN COLLEGE OF ARTS AND SCIENCE FOR WOMEN (AUTONOMOUS), PERAMBALUR - 621 212.



#### **DHANALAKSHMI SRINIVASAN COLLEGE OF ARTS AND SCIENCE FOR WOMEN** (AUTONOMOUS) (Affiliated to Bharathidasan University, Tiruchirappalli)

(Nationally Re-Accredited with 'A' Grade by NAAC) Perambalur – 621212



### **CRITERIA** – I

METRIC 1.4.1

# FACULTY FEEDBACK





















SAISTACTOR

فمى

VERY GOO



PRINCIPAL

DHANALAKSHMI SRINIVAŠAN COLLEGE OF ARTS AND SCIENCE FOR WOMEN (AUTONOMOUS), PERAMBALUR - 621 212.



#### **DHANALAKSHMI SRINIVASAN COLLEGE OF ARTS AND SCIENCE FOR WOMEN** (AUTONOMOUS) (Affiliated to Bharathidasan University, Tiruchirappalli) (Nationally Re-Accredited with 'A' Grade b