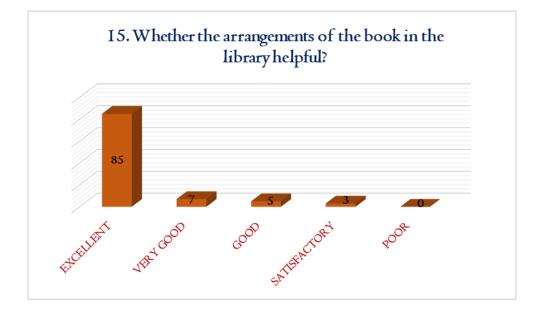

#### **DHANALAKSHMI SRINIVASAN COLLEGE OF ARTS AND SCIENCE FOR WOMEN** (AUTONOMOUS) (Affiliated to Bharathidasan University, Tiruchirappalli) (Nationally Re-Accredited with 'A' Grade by NAAC)



**CRITERIA** – I

Perambalur – 621212

METRIC 1.4.1

## STUDENT FEEDBACK



























































































IPAL

DHANALAESHMI SRINIVASAN COLLEGE OF ARTS AND SCIENCE FOR WOMEN (AUTONOMOUS), PERAMBALUR - 621 212.



#### **DHANALAKSHMI SRINIVASAN COLLEGE OF ARTS AND SCIENCE FOR WOMEN** (AUTONOMOUS) (Affiliated to Bharathidasan University, Tiruchirappalli)

(Nationally Re-Accredited with 'A' Grade by NAAC) Perambalur – 621212



### **CRITERIA** – I

METRIC 1.4.1

# FACULTY FEEDBACK





















SAISTACTOR

فمى

VERY GOO



PRINCIPAL

DHANALAKSHMI SRINIVAŠAN COLLEGE OF ARTS AND SCIENCE FOR WOMEN (AUTONOMOUS), PERAMBALUR - 621 212.



#### **DHANALAKSHMI SRINIVASAN COLLEGE OF ARTS AND SCIENCE FOR WOMEN** (AUTONOMOUS) (Affiliated to Bharathidasan University, Tiruchirappalli) (Nationally Re-Accredited with 'A' Grade by NAAC)

Perambalur – 621212