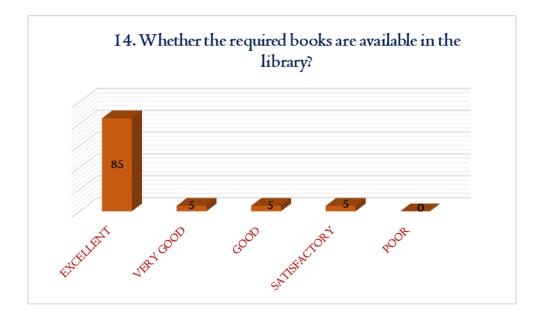

#### **DHANALAKSHMI SRINIVASAN COLLEGE OF ARTS AND SCIENCE FOR WOMEN** (AUTONOMOUS) (Affiliated to Bharathidasan University, Tiruchirappalli) (Nationally Re-Accredited with 'A' Grade by NAAC)



**CRITERIA** – I

Perambalur – 621212

METRIC 1.4.1

## STUDENT FEEDBACK



























































































IPAL

DHANALAESHMI SRINIVASAN COLLEGE OF ARTS AND SCIENCE FOR WOMEN (AUTONOMOUS), PERAMBALUR - 621 212.



#### **DHANALAKSHMI SRINIVASAN COLLEGE OF ARTS AND SCIENCE FOR WOMEN** (AUTONOMOUS) (Affiliated to Bharathidasan University, Tiruchirappalli)

(Nationally Re-Accredited with 'A' Grade by NAAC) Perambalur – 621212



### **CRITERIA** – I

METRIC 1.4.1

# FACULTY FEEDBACK





















SAISTACTOR

فمى

VERY GOO



PRINCIPAL

DHANALAKSHMI SRINIVAŠAN COLLEGE OF ARTS AND SCIENCE FOR WOMEN (AUTONOMOUS), PERAMBALUR - 621 212.



#### **DHANALAKSHMI SRINIVASAN COLLEGE OF ARTS AND SCIENCE FOR WOMEN** (AUTONOMOUS) (Affiliated to Bharathidasan University, Tiruchirappalli) (Nationally Re-Accredited with 'A' Grade by NAAC)

Perambalur – 62