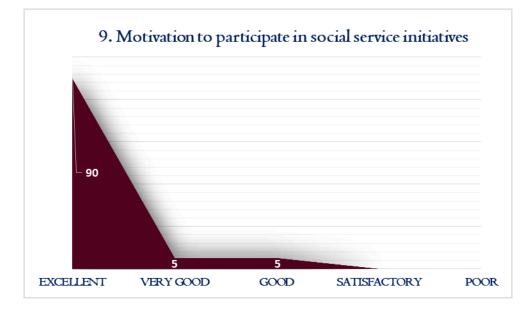

) (Nationally Re-Accredited with 'A' Grade by NAAC)

Perambalur – 621212



**CRITERIA** – I

METRIC 1.4.1

## **EMPLOYER FEEDBACK**

























CIPAL

DHANALAESHMI SRINIVAŠAN COLLEGE OF ARTS AND SCIENCE FOR WOMEN (AUTONOMOUS), PERAMBALUR - 621 212.



### **DHANALAKSHMI SRINIVASAN COLLEGE OF ARTS AND SCIENCE FOR WOMEN** (AUTONOMOUS) (Affiliated to Bharathidasan University, Tiruchirappalli)

(Nationally Re-Accredited with 'A' Grade by NAAC) Perambalur – 621212



**CRITERIA** – I

METRIC 1.4.1

# ALUMNAE FEEDBACK

























#### DHANALAKSHMI SRINIVASAN COLLEGE OF ARTS AND SCIENCE FOR WOMEN (AUTONOMOUS) (Affiliated to Bharathidasan University, Tiruchirappalli) (Nationally Re-Accredited with 'A' Grade by NAAC) Perambalur – 621212



**CRITERIA** – I

METRIC 1.4.1







CIPAL DHANALAKSHMI SRINIVASAN COLLEGE OF ARTS AND SCIENCE FOR WOMEN (AUTONOMOUS), PERAMBALUR - 621 212.