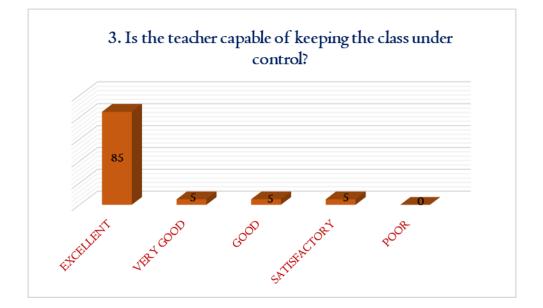

# FACULTY FEEDBACK

SAISTACTOR

فمى

VERY GOO

PRINCIPAL

DHANALAKSHMI SRINIVAŠAN COLLEGE OF ARTS AND SCIENCE FOR WOMEN (AUTONOMOUS), PERAMBALUR - 621 212.