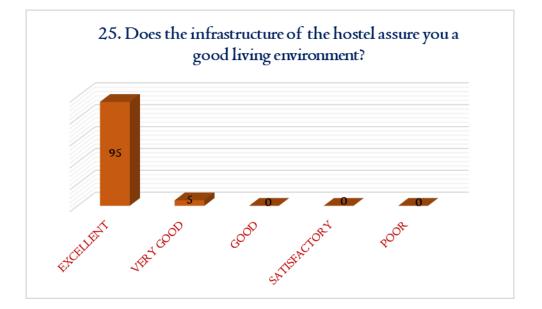

## STUDENT FEEDBACK

IPAL

DHANALAESHMI SRINIVASAN COLLEGE OF ARTS AND SCIENCE FOR WOMEN (AUTONOMOUS), PERAMBALUR - 621 212.