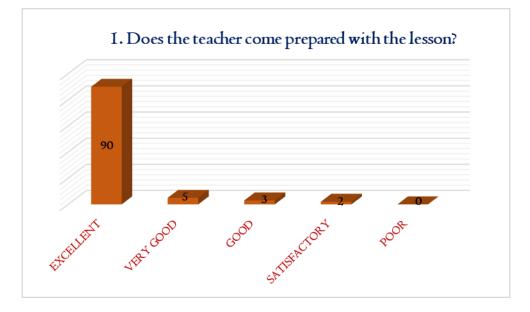

# FACULTY FEEDBACK

SAISTACTOR

فمى

VERY GOO

PRINCIPAL

DHANALAKSHMI SRINIVAŠAN COLLEGE OF ARTS AND SCIENCE FOR WOMEN (AUTONOMOUS), PERAMBALUR - 621 212.