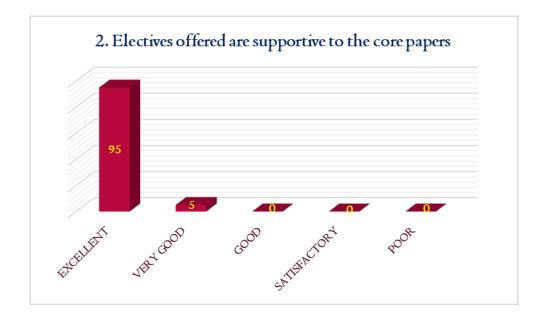

## STUDENT FEEDBACK

IPAL

DHANALAESHMI SRINIVASAN COLLEGE OF ARTS AND SCIENCE FOR WOMEN (AUTONOMOUS), PERAMBALUR - 621 212.