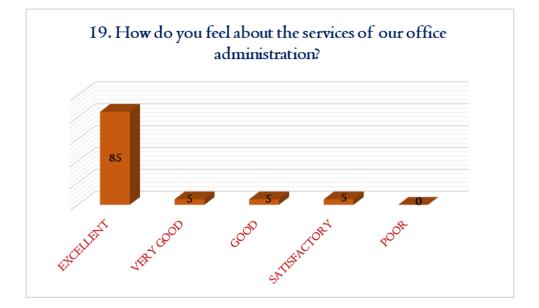

# FACULTY FEEDBACK

SAISTACTOR

فمى

VERY GOO

PRINCIPAL

DHANALAKSHMI SRINIVAŠAN COLLEGE OF ARTS AND SCIENCE FOR WOMEN (AUTONOMOUS), PERAMBALUR - 621 212.