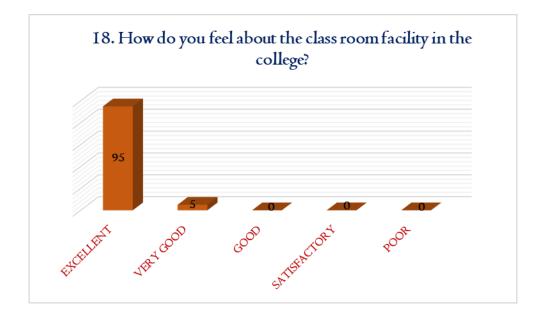

## STUDENT FEEDBACK

IPAL

DHANALAESHMI SRINIVASAN COLLEGE OF ARTS AND SCIENCE FOR WOMEN (AUTONOMOUS), PERAMBALUR - 621 212.