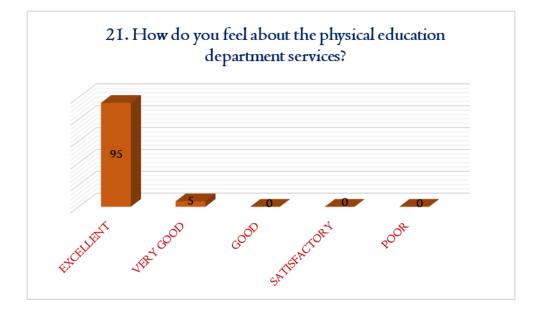

# FACULTY FEEDBACK

SAISTACTOR

فمى

VERY GOO

PRINCIPAL

DHANALAKSHMI SRINIVAŠAN COLLEGE OF ARTS AND SCIENCE FOR WOMEN (AUTONOMOUS), PERAMBALUR - 621 212.