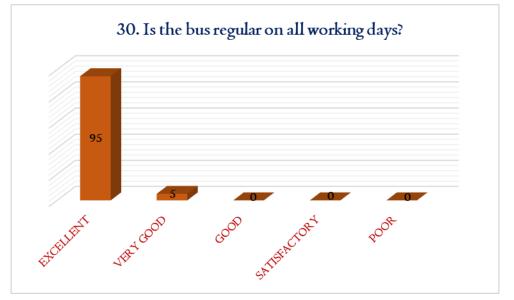

#### **DHANALAKSHMI SRINIVASAN COLLEGE OF ARTS AND SCIENCE FOR WOMEN** (AUTONOMOUS) (Affiliated to Bharathidasan University, Tiruchirappalli) (Nationally Re-Accredited with 'A' Grade by NAAC)



**CRITERIA** – I

Perambalur – 621212

METRIC 1.4.1

## STUDENT FEEDBACK



























































































IPAL

DHANALAESHMI SRINIVASAN COLLEGE OF ARTS AND SCIENCE FOR WOMEN (AUTONOMOUS), PERAMBALUR - 621 212.



#### **DHANALAKSHMI SRINIVASAN COLLEGE OF ARTS AND SCIENCE FOR WOMEN** (AUTONOMOUS) (Affiliated to Bharathidasan University, Tiruchirappalli)

(Nationally Re-Accredited with 'A' Grade by NAAC) Perambalur – 621212



### **CRITERIA** – I

METRIC 1.4.1

# FACULTY FEEDBACK





















SAISTACTOR

فمى

VERY GOO



PRINCIPAL

DHANALAKSHMI SRINIVAŠAN COLLEGE OF ARTS AND SCIENCE FOR WOMEN (AUTONOMOUS), PERAMBALUR - 621 212.



#### **DHANALAKSHMI SRINIVASAN COLLEGE OF ARTS AND SCIENCE FOR WOMEN** (AUTONOMOUS) (Affiliated to Bharathidasan University, Tiruchirappalli) (Nationally Re-Accredited with 'A' Grade by NAAC)

Perambalur – 621212



**CRITERIA** – I

METRIC 1.4.1

## **EMP