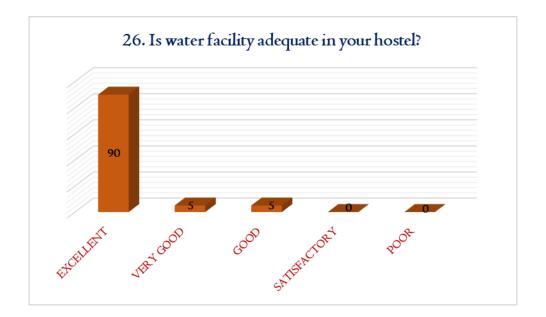

## STUDENT FEEDBACK

IPAL

DHANALAESHMI SRINIVASAN COLLEGE OF ARTS AND SCIENCE FOR WOMEN (AUTONOMOUS), PERAMBALUR - 621 212.