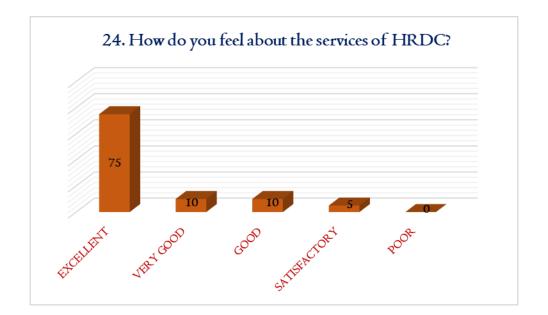

#### **DHANALAKSHMI SRINIVASAN COLLEGE OF ARTS AND SCIENCE FOR WOMEN** (AUTONOMOUS) (Affiliated to Bharathidasan University, Tiruchirappalli) (Nationally Re-Accredited with 'A' Grade by NAAC)



**CRITERIA** – I

Perambalur – 621212

METRIC 1.4.1

## STUDENT FEEDBACK



























































































IPAL

DHANALAESHMI SRINIVASAN COLLEGE OF ARTS AND SCIENCE FOR WOMEN (AUTONOMOUS), PERAMBALUR - 621 212.



#### **DHANALAKSHMI SRINIVASAN COLLEGE OF ARTS AND SCIENCE FOR WOMEN** (AUTONOMOUS) (Affiliated to Bharathidasan University, Tiruchirappalli)

(Nationally Re-Accredited with 'A' Grade by NAAC) Perambalur – 621212



### **CRITERIA** – I

METRIC 1.4.1

# FACULTY FEEDBACK





















SAISTACTOR

فمى

VERY GOO



PRINCIPAL

DHANALAKSHMI SRINIVAŠAN COLLEGE OF ARTS AND SCIENCE FOR WOMEN (AUTONOMOUS), PERAMBALUR - 621 212.



#### **DHANALAKSHMI SRINIVASAN COLLEGE OF ARTS AND SCIENCE FOR WOMEN** (AUTONOMOUS) (Affiliated to Bharathidasan University, Tiruchirappalli) (Nationally Re-Accredited with 'A' Grade by NAAC)

Perambalur – 621212



**CRITERIA** – I

METR