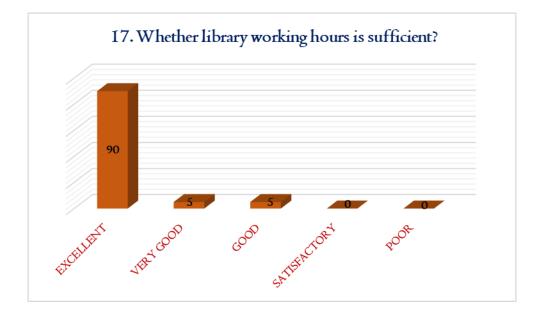

## STUDENT FEEDBACK

IPAL

DHANALAESHMI SRINIVASAN COLLEGE OF ARTS AND SCIENCE FOR WOMEN (AUTONOMOUS), PERAMBALUR - 621 212.