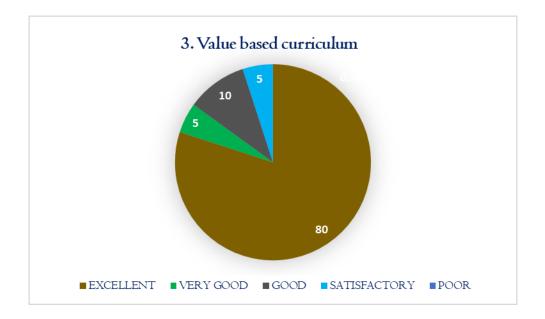

## STUDENT FEEDBACK

IPAL

DHANALAESHMI SRINIVASAN COLLEGE OF ARTS AND SCIENCE FOR WOMEN (AUTONOMOUS), PERAMBALUR - 621 212.