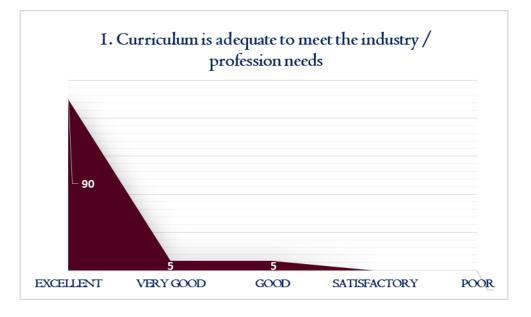

ى

VERY GOO



PRINCIPAL

DHANALAKSHMI SRINIVAŠAN COLLEGE OF ARTS AND SCIENCE FOR WOMEN (AUTONOMOUS), PERAMBALUR - 621 212.



#### **DHANALAKSHMI SRINIVASAN COLLEGE OF ARTS AND SCIENCE FOR WOMEN** (AUTONOMOUS) (Affiliated to Bharathidasan University, Tiruchirappalli) (Nationally Re-Accredited with 'A' Grade by NAAC)

Perambalur – 621212



**CRITERIA** – I

METRIC 1.4.1

## **EMPLOYER FEEDBACK**

























CIPAL

DHANALAESHMI SRINIVAŠAN COLLEGE OF ARTS AND SCIENCE FOR WOMEN (AUTONOMOUS), PERAMBALUR - 621 212.



### **DHANALAKSHMI SRINIVASAN COLLEGE OF ARTS AND SCIENCE FOR WOMEN** (AUTONOMOUS) (Affiliated to Bharathidasan University, Tiruchirappalli)

(Nationally Re-Accredited with 'A' Grade by NAAC) Perambalur – 621212



**CRITERIA** – I

METRIC 1.4.1

# ALUMNAE FEEDBACK

























#### DHANALAKSHMI SRINIVASAN COLLEGE OF ARTS AND SCIENCE FOR WOMEN (AUTONOMOUS) (Affiliated to Bharathidasan University, Tiruchirappalli) (Nationally Re-Accredited with 'A' Grade by NAAC) Perambalur – 621212



**CRITERIA** – I

METRIC 1.4.1







CIPAL DHANALAKSHMI SRINIVASAN COLLEGE OF ARTS AND SCIENCE FOR WOMEN (AUTONOMOUS), PERAMBALUR - 621 212.