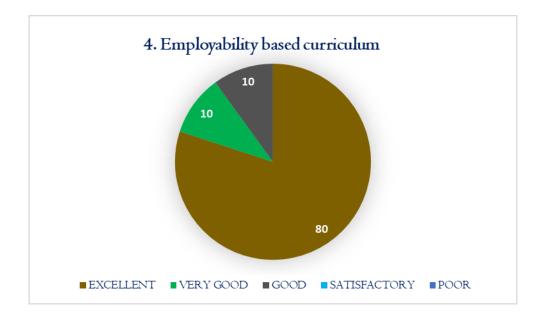

## STUDENT FEEDBACK

IPAL

DHANALAESHMI SRINIVASAN COLLEGE OF ARTS AND SCIENCE FOR WOMEN (AUTONOMOUS), PERAMBALUR - 621 212.