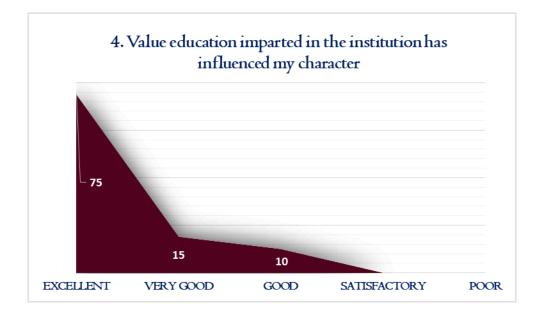

GOO



PRINCIPAL

DHANALAKSHMI SRINIVAŠAN COLLEGE OF ARTS AND SCIENCE FOR WOMEN (AUTONOMOUS), PERAMBALUR - 621 212.



#### **DHANALAKSHMI SRINIVASAN COLLEGE OF ARTS AND SCIENCE FOR WOMEN** (AUTONOMOUS) (Affiliated to Bharathidasan University, Tiruchirappalli) (Nationally Re-Accredited with 'A' Grade by NAAC)

Perambalur – 621212



**CRITERIA** – I

METRIC 1.4.1

## **EMPLOYER FEEDBACK**

























CIPAL

DHANALAESHMI SRINIVAŠAN COLLEGE OF ARTS AND SCIENCE FOR WOMEN (AUTONOMOUS), PERAMBALUR - 621 212.



### **DHANALAKSHMI SRINIVASAN COLLEGE OF ARTS AND SCIENCE FOR WOMEN** (AUTONOMOUS) (Affiliated to Bharathidasan University, Tiruchirappalli)

(Nationally Re-Accredited with 'A' Grade by NAAC) Perambalur – 621212



**CRITERIA** – I

METRIC 1.4.1

# ALUMNAE FEEDBACK

























#### DHANALAKSHMI SRINIVASAN COLLEGE OF ARTS AND SCIENCE FOR WOMEN (AUTONOMOUS) (Affiliated to Bharathidasan University, Tiruchirappalli) (Nationally Re-Accredited with 'A' Grade by NAAC) Perambalur – 621212



**CRITERIA** – I

METRIC 1.4.1







CIPAL DHANALAKSHMI SRINIVASAN COLLEGE OF ARTS AND SCIENCE FOR WOMEN (AUTONOMOUS), PERAMBALUR - 621 212.