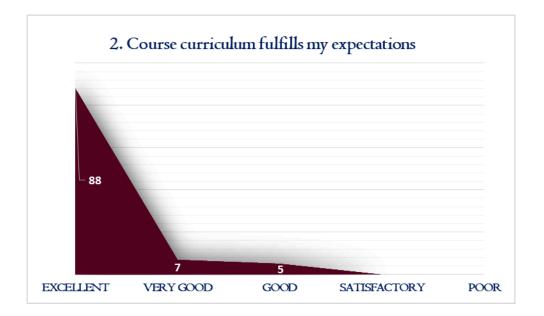

VERY GOO



PRINCIPAL

DHANALAKSHMI SRINIVAŠAN COLLEGE OF ARTS AND SCIENCE FOR WOMEN (AUTONOMOUS), PERAMBALUR - 621 212.



#### **DHANALAKSHMI SRINIVASAN COLLEGE OF ARTS AND SCIENCE FOR WOMEN** (AUTONOMOUS) (Affiliated to Bharathidasan University, Tiruchirappalli) (Nationally Re-Accredited with 'A' Grade by NAAC)

Perambalur – 621212



**CRITERIA** – I

METRIC 1.4.1

## **EMPLOYER FEEDBACK**

























CIPAL

DHANALAESHMI SRINIVAŠAN COLLEGE OF ARTS AND SCIENCE FOR WOMEN (AUTONOMOUS), PERAMBALUR - 621 212.



### **DHANALAKSHMI SRINIVASAN COLLEGE OF ARTS AND SCIENCE FOR WOMEN** (AUTONOMOUS) (Affiliated to Bharathidasan University, Tiruchirappalli)

(Nationally Re-Accredited with 'A' Grade by NAAC) Perambalur – 621212



**CRITERIA** – I

METRIC 1.4.1

# ALUMNAE FEEDBACK

























#### DHANALAKSHMI SRINIVASAN COLLEGE OF ARTS AND SCIENCE FOR WOMEN (AUTONOMOUS) (Affiliated to Bharathidasan University, Tiruchirappalli) (Nationally Re-Accredited with 'A' Grade by NAAC) Perambalur – 621212



**CRITERIA** – I

METRIC 1.4.1







CIPAL DHANALAKSHMI SRINIVASAN COLLEGE OF ARTS AND SCIENCE FOR WOMEN (AUTONOMOUS), PERAMBALUR - 621 212.