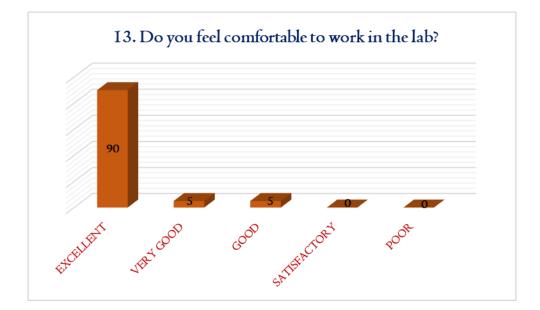

#### **DHANALAKSHMI SRINIVASAN COLLEGE OF ARTS AND SCIENCE FOR WOMEN** (AUTONOMOUS) (Affiliated to Bharathidasan University, Tiruchirappalli) (Nationally Re-Accredited with 'A' Grade by NAAC)



**CRITERIA** – I

Perambalur – 621212

METRIC 1.4.1

## STUDENT FEEDBACK



























































































IPAL

DHANALAESHMI SRINIVASAN COLLEGE OF ARTS AND SCIENCE FOR WOMEN (AUTONOMOUS), PERAMBALUR - 621 212.



#### **DHANALAKSHMI SRINIVASAN COLLEGE OF ARTS AND SCIENCE FOR WOMEN** (AUTONOMOUS) (Affiliated to Bharathidasan University, Tiruchirappalli)

(Nationally Re-Accredited with 'A' Grade by NAAC) Perambalur – 621212



### **CRITERIA** – I

METRIC 1.4.1

# FACULTY FEEDBACK





















SAISTACTOR

فمى

VERY GOO



PRINCIPAL

DHANALAKSHMI SRINIVAŠAN COLLEGE OF ARTS AND SCIENCE FOR WOMEN (AUTONOMOUS), PERAMBALUR - 621 212.



#### **DHANALAKSHMI SRINIVASAN COLLEGE OF ARTS AND SCIENCE FOR WOMEN** (AUTONOMOUS) (Affiliated to Bharathidasan University, Tiruchirappalli) (Nationally Re-Accredited with 'A' Grade by NAAC)

Perambalur –